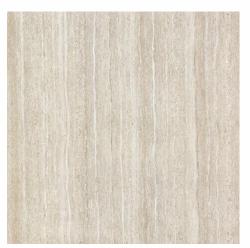

ries
- 3. pure color series
- 4. double loading series

#### Polished porcelain tile soluble salt series size:600\*600mm







SSA01





#### Polished porcelain tile soluble salt series size:600\*600mm





SSA24



#### Polished porcelain tile salt and pepper series

size:600\*600mm





HB6900



### Polished porcelain tile salt and pepper series size:600\*600mm





HB6903



HB6906



HB6905





### Polished porcelain tile salt and pepper series

size:600\*600mm





HB6912





HB6913

HB6923





## Polished porcelain tile salt and pepper series

#### size:600\*600mm









HB6929





#### Polished porcelain tile pure color series

size:600\*600mm













6AM01



6AM06



6AM02



6AM05







DJ6501



DJ6504



DJ6511



DJ6502



DJ6510









6KX01



6KX04

6KX02



6KX06







6XS001



6XS004

6XS002



6XS006









DL6701

DL6711











L6901



L6903





L6902



L6905



L6907

L6910





TL001



TL003



TL002



TL004